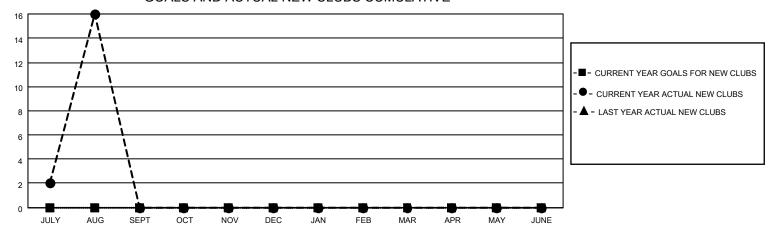

## MONTHLY MEMBERSHIP PROGRESS REPORT

LOCATION NEPAL District 325 I Results as of: 8/31/2022

| Clubs                 |               |           |               | Members               |                        |                         |                                                    |
|-----------------------|---------------|-----------|---------------|-----------------------|------------------------|-------------------------|----------------------------------------------------|
| RESULTS FOR 2022-2023 |               |           |               | RESULTS FOR 2022-2023 |                        |                         |                                                    |
| QUARTER               | NEW CLUB GOAL | NEW CLUBS | DROPPED CLUBS | QUARTER MEM           | BER GROWTH NET<br>GOAL | MEMBER GROWTH<br>ACTUAL | DROPPED<br>MEMBERS ACTUAL<br>(including transfers) |
| JULY/AUG/SEPT         | 0             | 16        | 12            | JULY/AUG/SEPT         | 0                      | 485                     | 28                                                 |
| OCT/NOV/DEC           | 0             | 0         | 0             | OCT/NOV/DEC           | 0                      | 0                       | 0                                                  |
| JAN/FEB/MAR           | 0             | 0         | 0             | JAN/FEB/MAR           | 0                      | 0                       | 0                                                  |
| APR/MAY/JUNE          | 0             | 0         | 0             | APR/MAY/JUNE          | 0                      | 0                       | 0                                                  |

## GOALS AND ACTUAL NEW CLUBS CUMULATIVE