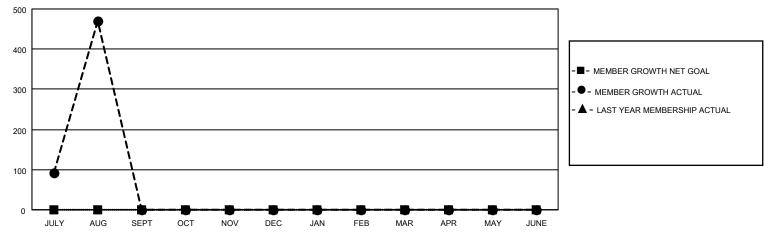

## MONTHLY MEMBERSHIP PROGRESS REPORT

LOCATION NEPAL District 325 I Results as of: 8/31/2022

| Clubs                 |               |           |               | Members               |                        |                         |                                                    |
|-----------------------|---------------|-----------|---------------|-----------------------|------------------------|-------------------------|----------------------------------------------------|
| RESULTS FOR 2022-2023 |               |           |               | RESULTS FOR 2022-2023 |                        |                         |                                                    |
| QUARTER               | NEW CLUB GOAL | NEW CLUBS | DROPPED CLUBS | QUARTER MEM           | BER GROWTH NET<br>GOAL | MEMBER GROWTH<br>ACTUAL | DROPPED<br>MEMBERS ACTUAL<br>(including transfers) |
| JULY/AUG/SEPT         | 0             | 16        | 12            | JULY/AUG/SEPT         | 0                      | 485                     | 28                                                 |
| OCT/NOV/DEC           | 0             | 0         | 0             | OCT/NOV/DEC           | 0                      | 0                       | 0                                                  |
| JAN/FEB/MAR           | 0             | 0         | 0             | JAN/FEB/MAR           | 0                      | 0                       | 0                                                  |
| APR/MAY/JUNE          | 0             | 0         | 0             | APR/MAY/JUNE          | 0                      | 0                       | 0                                                  |

## GOALS AND ACTUAL MEMBERS CUMULATIVE

| DROPPED CLUBS: 12 |    | 58 CLUBS OF 167 ADDED 1 OR<br>MORE NEW MEMBERS | GENDER DISTRIBUTION                   |                |  |
|-------------------|----|------------------------------------------------|---------------------------------------|----------------|--|
|                   |    | WORE NEW WEINBERS                              | MALE                                  | 2,264 (65.43%) |  |
|                   |    |                                                | FEMALE 1,196 (34.57%)                 |                |  |
| DROPPED MEMBERS   |    |                                                | NON BINARY                            | 0 (0.00%)      |  |
|                   |    |                                                | PREFER NOT TO ANSWER                  | 0 (0.00%)      |  |
| DECEASED          | 0  |                                                |                                       | ,              |  |
| CLUB CANCELLED    | 7  | CLICK HERE FOR CUMULATIVE                      | TOTAL FAMILY UNIT MEMBERS             | 3,224          |  |
| OTHER             | 21 | MEMBERSHIP DATA                                |                                       |                |  |
| TOTAL             | 28 |                                                | FAMILY MEMBERS PAYING HALF DUES 2,319 |                |  |
|                   |    |                                                |                                       |                |  |